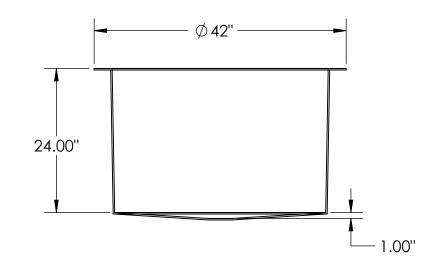

|                                                                                                                              |                                                                                             |                   |           | 8268 Clairemont Mesa Blvd<br>San Diego, CA 92111 |                   |
|------------------------------------------------------------------------------------------------------------------------------|---------------------------------------------------------------------------------------------|-------------------|-----------|--------------------------------------------------|-------------------|
| DRAWING #                                                                                                                    |                                                                                             |                   |           | SHEET TITLE                                      |                   |
|                                                                                                                              |                                                                                             |                   | RCT-105-S |                                                  |                   |
| These drawings including design idea<br>and construction techniques herin are the<br>sole property of Gemini Fiberglass Inc. | DESCRIPTION<br>36" Diameter x 24" Deep Sloped Bottom<br>Circular Tank, 105 Galllon Capacity |                   |           | RCT-105-S<br>Dimensional Drawing                 |                   |
|                                                                                                                              | DRAWN BY<br>MP                                                                              | DATE<br>3/29/2015 | REVISION  | SCALE<br>1:16                                    | SHEET #<br>1 OF 1 |