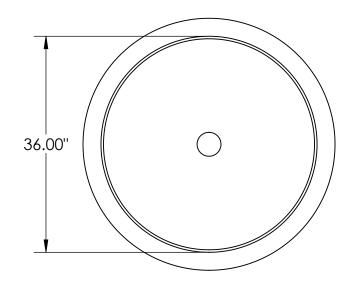

|                                                                                                                              |                                                                                             |                   |           | 8268 Clairemont Mesa Blvd<br>San Diego, CA 92111 |                   |
|------------------------------------------------------------------------------------------------------------------------------|---------------------------------------------------------------------------------------------|-------------------|-----------|--------------------------------------------------|-------------------|
| DRAWING #                                                                                                                    |                                                                                             |                   |           | SHEET TITLE                                      |                   |
|                                                                                                                              |                                                                                             |                   | RCT-105-S |                                                  |                   |
| These drawings including design idea<br>and construction techniques herin are the<br>sole property of Gemini Fiberglass Inc. | DESCRIPTION<br>36" Diameter x 24" Deep Sloped Bottom<br>Circular Tank, 105 Galllon Capacity |                   |           | RCT-105-S<br>Dimensional Drawing                 |                   |
|                                                                                                                              | DRAWN BY<br>MP                                                                              | DATE<br>3/29/2015 | REVISION  | SCALE<br>1:16                                    | SHEET #<br>1 OF 1 |