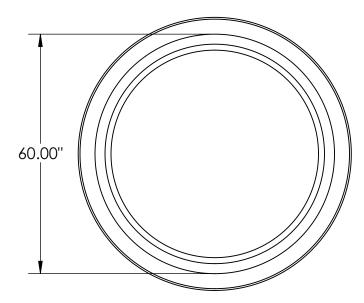

|  |                                                                                                                              |                                                                              |                   |           |                                         | MINI              |
|--|------------------------------------------------------------------------------------------------------------------------------|------------------------------------------------------------------------------|-------------------|-----------|-----------------------------------------|-------------------|
|  |                                                                                                                              |                                                                              |                   |           | 9558 Camino Ruiz<br>San Diego, CA 92126 |                   |
|  | DF                                                                                                                           |                                                                              |                   | DRAWING # | SHEET TITLE                             |                   |
|  | RCT-365                                                                                                                      |                                                                              |                   | RCT-365   |                                         |                   |
|  | These drawings including design idea<br>and construction techniques herin are the<br>sole property of Gemini Fiberglass Inc. | DESCRIPTION<br>60" Diameter x 30" One Piece<br>Tank, Flat Bottom, 365 Gallon |                   |           | RCT-365<br>Dimensional Drawing          |                   |
|  |                                                                                                                              | DRAWN BY<br>MP                                                               | DATE<br>3/29/2015 | REVISION  | SCALE<br>1:24                           | SHEET #<br>1 OF 1 |