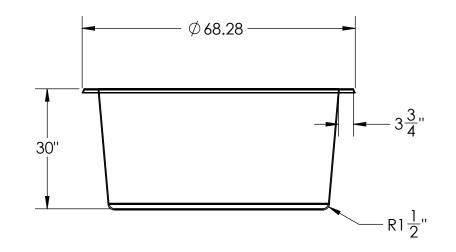

|  |                                                                                                                              |                                                                              |                   |           |                                         | MINI              |
|--|------------------------------------------------------------------------------------------------------------------------------|------------------------------------------------------------------------------|-------------------|-----------|-----------------------------------------|-------------------|
|  |                                                                                                                              |                                                                              |                   |           | 9558 Camino Ruiz<br>San Diego, CA 92126 |                   |
|  | DF                                                                                                                           |                                                                              |                   | DRAWING # | SHEET TITLE                             |                   |
|  | RCT-365                                                                                                                      |                                                                              |                   | RCT-365   |                                         |                   |
|  | These drawings including design idea<br>and construction techniques herin are the<br>sole property of Gemini Fiberglass Inc. | DESCRIPTION<br>60" Diameter x 30" One Piece<br>Tank, Flat Bottom, 365 Gallon |                   |           | RCT-365<br>Dimensional Drawing          |                   |
|  |                                                                                                                              | DRAWN BY<br>MP                                                               | DATE<br>3/29/2015 | REVISION  | SCALE<br>1:24                           | SHEET #<br>1 OF 1 |